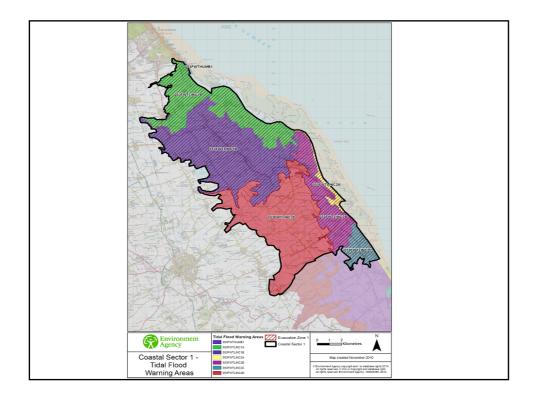

|            |                                                                                                              |                                |              | Community Sour                              |                                             |                                                           |                                                          |                                                                                         |                                                                                                        |   | ource of | rce of Flood Risk |       |  |
|------------|--------------------------------------------------------------------------------------------------------------|--------------------------------|--------------|---------------------------------------------|---------------------------------------------|-----------------------------------------------------------|----------------------------------------------------------|-----------------------------------------------------------------------------------------|--------------------------------------------------------------------------------------------------------|---|----------|-------------------|-------|--|
| FWA        | FWA Name(s)                                                                                                  | Parish                         | FWA code(s)  | No. of Parish Population<br>(ELDC Oct 2010) | No. of Parish Households<br>(ELDC Oct 2010) | No. of Vulnerable People under 14 years<br>(EPU Oct 2010) | No. of Vulnerable People over 75 years<br>(EPU Oct 2010) | No. of Properties in Parish in Flood<br>Warning Area/registered to FWD<br>(EA Oct 2010) | Approx number of Properties in "Danger to<br>All" areas at risk from Breaching of Sea<br>Defences (EA) |   | Fluvial  | Surface Water     | Other |  |
| LINC<br>1A | Tidal flooding of<br>low lying areas in<br>Humberston,<br>Tetney Lock,<br>Tetney and North<br>Cotes Airfield | Tetney CP                      | 053FWTLINC1A | 1782                                        | 695                                         |                                                           |                                                          | FWA total =<br>342 props<br>73/66                                                       |                                                                                                        | # | #        | #                 |       |  |
|            |                                                                                                              | North Cotes CP                 |              | 703                                         | 263                                         |                                                           |                                                          | 166/142                                                                                 |                                                                                                        | # |          | #                 |       |  |
|            |                                                                                                              | North<br>Somercotes CP         |              | 1599                                        | 676                                         |                                                           |                                                          | 2/3                                                                                     |                                                                                                        |   |          |                   |       |  |
|            |                                                                                                              | Grainthorpe &<br>Austen Fen CP |              | 715                                         | 289                                         |                                                           |                                                          | 0/0                                                                                     |                                                                                                        | # | #        | #                 |       |  |
|            |                                                                                                              | Marshchapel CP                 |              | 686                                         | 282                                         |                                                           |                                                          | 2/1                                                                                     |                                                                                                        | # |          | #                 |       |  |
|            |                                                                                                              |                                |              |                                             |                                             |                                                           |                                                          |                                                                                         |                                                                                                        |   |          |                   |       |  |