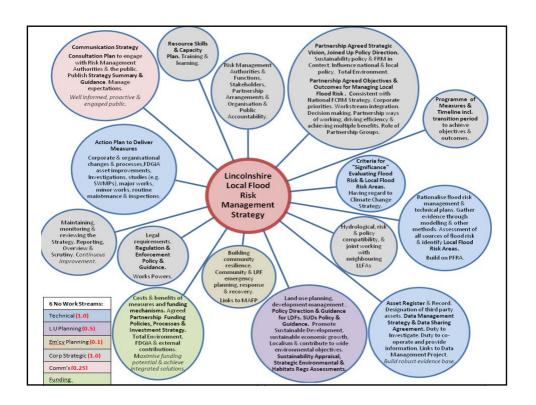

|                                                                                                        |   |          |                   |       |  |





- PARTNER ORGANISATIONS:
- The Environment Agency
- Lincolnshire County Council
- West Lindsey District Council
- East Lindsey District Council
- City of Lincoln Council
- North Kesteven District Council
- South Kesteven District Council
- Boston Borough Council
- South Holland District Council
- ADA (Lincolnshire Branch)
- Gainsborough IDB
- Newark Area IDB
- Ancholme IDB

North East Lindsey IDB Lindsey Marsh DB Witham First District IDB Upper Witham IDB Witham Third IDB Witham Fourth District IDB Black Sluice IDB Welland and Deepings IDB South Holland IDB North Level IDB King's Lynn IDB Anglian Water Severn Trent Water