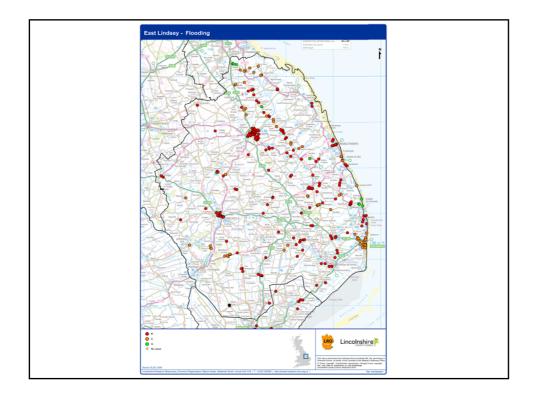

Mervyn Pettifor – Flood Management Support Services Ltd





## Critical Infrastructure & Essential Services

- Maps and lists of CI & ES in communities provided in the MAFP
- Location, dependency and resilience very important
- Enables targeted emergency planning, response and recovery

|            |                                                                                                              |                                |              | Community Sour                              |                                             |                                                           |                                                          |                                                                                         |