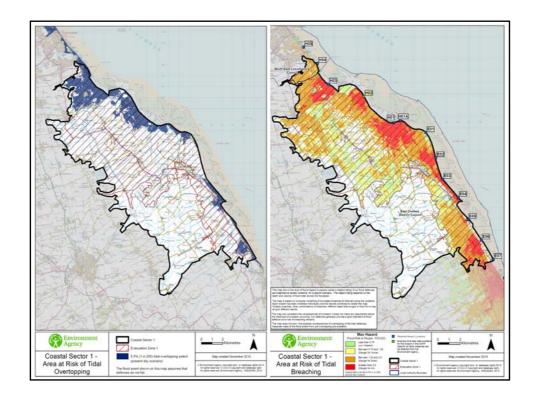

|            |                                                                                                              |                                |              | Community Sour                              |                                             |                                                           |                                                          |                                                                                         |                                                                                                        |   | ource of | rce of Flood Risk |       |  |
|------------|--------------------------------------------------------------------------------------------------------------|--------------------------------|--------------|---------------------------------------------|---------------------------------------------|-----------------------------------------------------------|----------------------------------------------------------|-----------------------------------------------------------------------------------------|--------------------------------------------------------------------------------------------------------|---|----------|-------------------|-------|--|
| FWA        | FWA Name(s)                                                                                                  | Parish                         | FWA code(s)  | No. of Parish Population<br>(ELDC Oct 2010) | No. of Parish Households<br>(ELDC Oct 2010) | No. of Vulnerable People under 14 years<br>(EPU Oct 2010) | No. of Vulnerable People over 75 years<br>(EPU Oct 2010) | No. of Properties in Parish in Flood<br>Warning Area/registered to FWD<br>(EA Oct 2010) | Approx number of Properties in "Danger to<br>All" areas at risk from Breaching of Sea<br>Defences (EA) |   | Fluvial  | Surface Water     | Other |  |
| LINC<br>1A | Tidal flooding of<br>low lying areas in<br>Humberston,<br>Tetney Lock,<br>Tetney and North<br>Cotes Airfield | Tetney CP                      | 053FWTLINC1A | 1782                                        | 695                                         |                                                           |                                                          | FWA total =<br>342 props<br>73/66                                                       |                                                                                                        | # | #        | #                 |       |  |
|            |                                                                                                              | North Cotes CP                 |              | 703                                         | 263                                         |                                                           |                                                          | 166/142                                                                                 |                                                                                                        | # |          | #                 |       |  |
|            |                                                                                                              | North<br>Somercotes CP         |              | 1599                                        | 676                                         |                                                           |                                                          | 2/3                                                                                     |                                                                                                        |   |          |                   |       |  |
|            |                                                                                                              | Grainthorpe &<br>Austen Fen CP |              | 715                                         | 289                                         |                                                           |                                                          | 0/0                                                                                     |                                                                                                        | # | #        | #                 |       |  |
|            |                                                                                                              | Marshchapel CP                 |              | 686                                         | 282                                         |                                                           |                                                          | 2/1                                                                                     |                                                                                                        | # |          | #                 |       |  |
|            |                                                                                                              |                                |              |                                             |                                             |                                                           |                                                          |                                                                                         |                                                                                                        |   |          |                   |       |  |