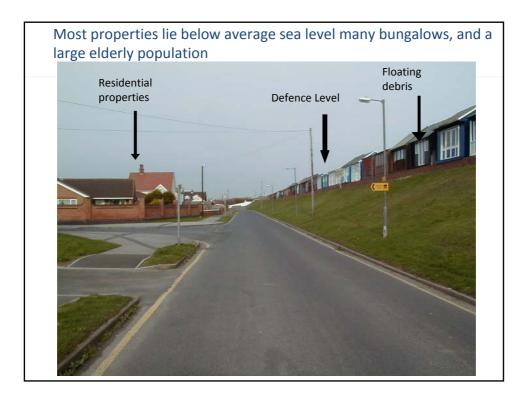

Mervyn Pettifor – Flood Management Support Services Ltd





## Critical Infrastructure & Essential Services

- Maps and lists of CI & ES in communities provided in the MAFP
- Location, dependency and resilience very important
- Enables targeted emergency planning, response and recovery

|            |                                                                                                              |                                |              | Community Sour                              |                                             |                                                           |                                                          |                                                                                         |