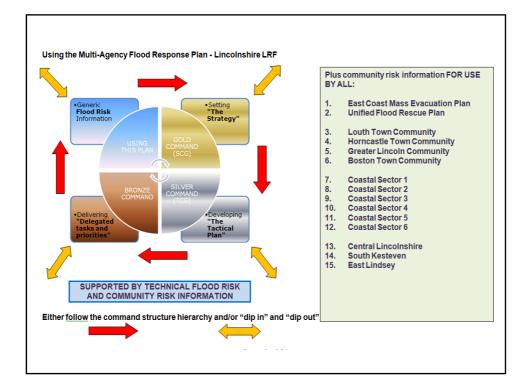

## Critical Infrastructure & Essential Services

- Maps and lists of CI & ES in communities provided in the MAFP
- Location, dependency and resilience very important
- Enables targeted emergency planning, response and recovery