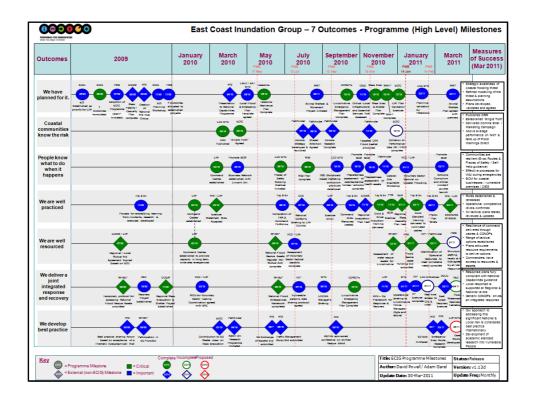

Mervyn Pettifor – Flood Management Support Services Ltd





## Critical Infrastructure & Essential Services

- Maps and lists of CI & ES in communities provided in the MAFP
- Location, dependency and resilience very important
- Enables targeted emergency planning, response and recovery

|            |                                                                                                              |                                |              | Community Sour                              |                                             |                                                           |                                                          |                                                                                         |