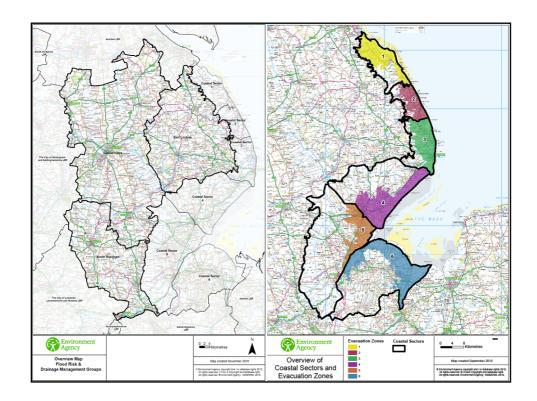

Mervyn Pettifor – Flood Management Support Services Ltd





## Critical Infrastructure & Essential Services

- Maps and lists of CI & ES in communities provided in the MAFP
- Location, dependency and resilience very important
- Enables targeted emergency planning, response and recovery

|            |                                                                                                              |                                |              | Community Sour                              |                                             |                                                           |                                                          |                                                                                         |